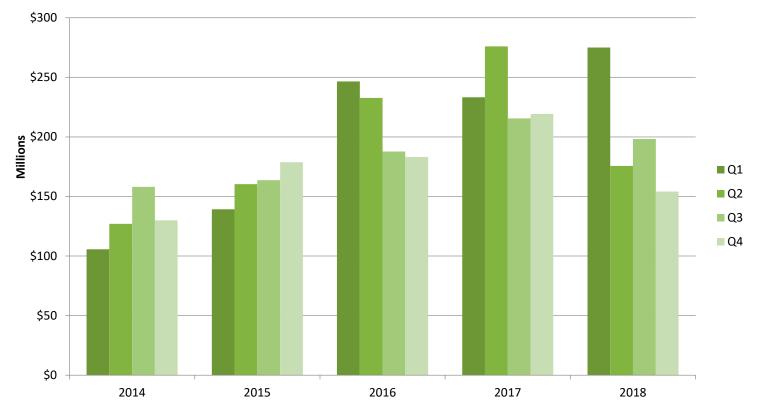

## Sales - \$ Volume Quarterly

All sales information is derived from the Whistler Listing Service and is believed correct. E&OE

Sales - Units Quarterly

All sales information is derived from the Whistler Listing Service and is believed correct. E&OE