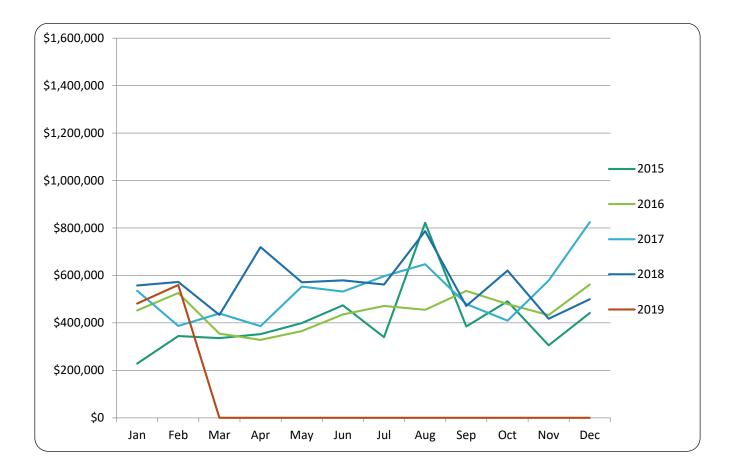

### Pemberton Mobile Homes - \$ Volume

Millions

All sales information is derived from the Whistler Listing Service and is believed correct. E&OE