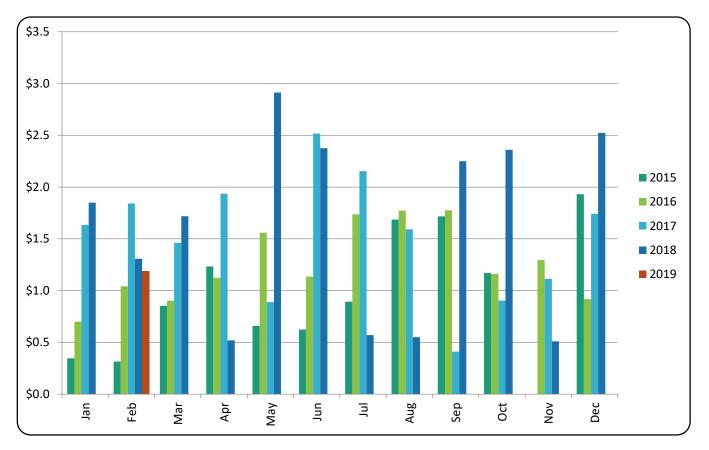

### Pemberton Mobile Homes - \$ Volume

Millions

All sales information is derived from the Whistler Listing Service and is believed correct. E&OE