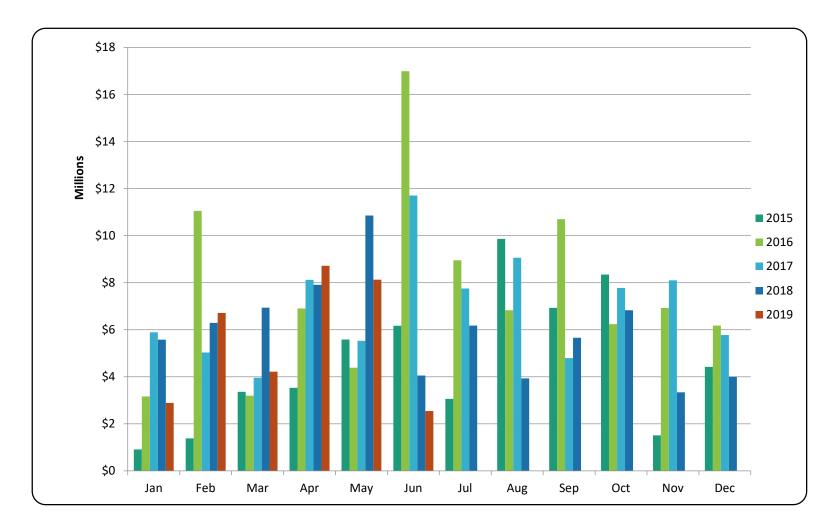

### Pemberton Mobile Homes - \$ Volume

Millions

All sales information is derived from the Whistler Listing Service and is believed correct. E&OE