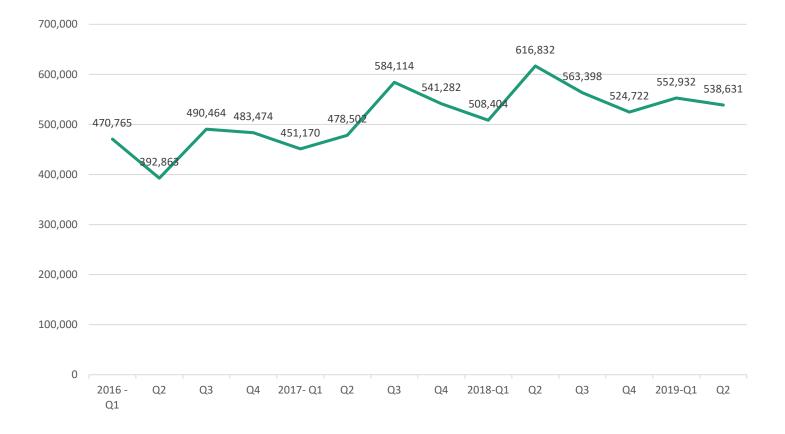

#### \$ Average - Quarterly

Please note this chart does not indicate property value trends, only the average price of properties that actually sold for that quarter.

All sales information is derived from the Whistler Listing Service and is believed correct. E&OE