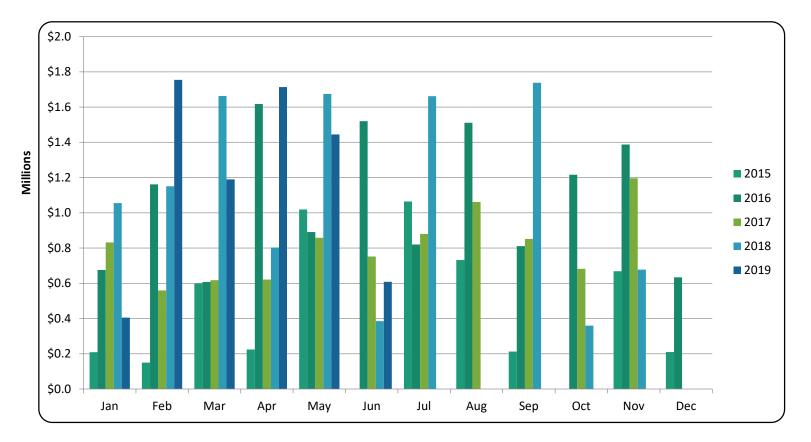

### Pemberton Mobile Homes - \$ Volume

Millions

All sales information is derived from the Whistler Listing Service and is believed correct. E&OE