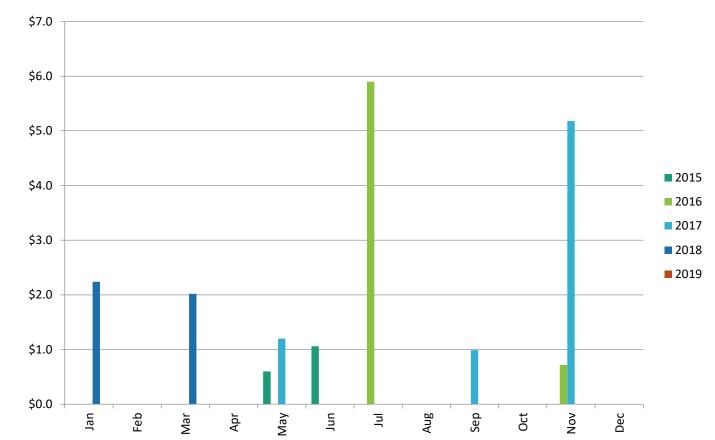

### Pemberton Mobile Homes - \$ Volume

Millions

All sales information is derived from the Whistler Listing Service and is believed correct. E&OE