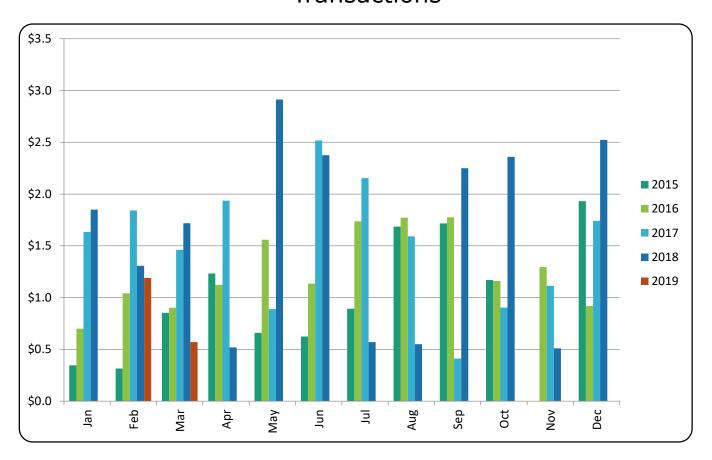

# Pemberton Chalets - \$ Volume





# Pemberton Chalets - Transactions





# Pemberton Condos - \$ Volume





#### Pemberton Condos - Transactions





### Pemberton Mobile Homes - \$ Volume





#### Pemberton Mobile Homes - Transactions





#### Pemberton Townhomes - Transactions





#### Pemberton Vacant Land - \$ Volume





# Pemberton Vacant Land - Transactions





### Pemberton Totals - \$ Volume





# Pemberton Totals - Transactions





#### \$ Average - Quarterly



Please note this chart does not indicate property value trends, only the average price of properties that actually sold for that quarter.







Sales - # of Transactions
Quarterly