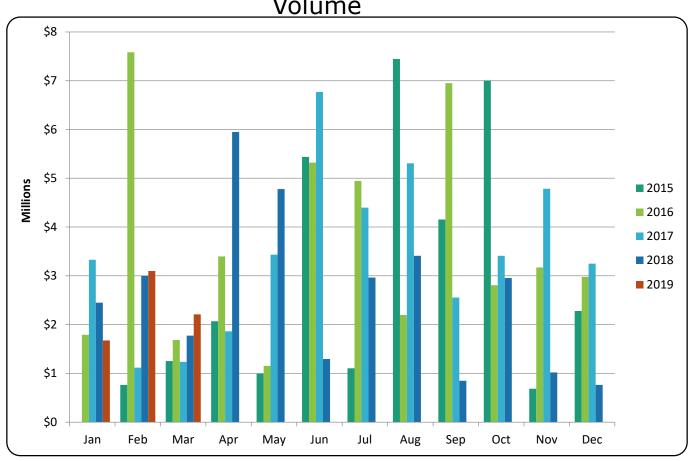

# Pemberton Chalets - \$ Volume





# Pemberton Chalets - Transactions





# Pemberton Condos - \$ Volume





#### Pemberton Condos - Transactions





### Pemberton Mobile Homes - \$ Volume





#### Pemberton Mobile Homes - Transactions





#### Pemberton Townhomes - Transactions





#### Pemberton Vacant Land - \$ Volume





# Pemberton Vacant Land - Transactions





### Pemberton Totals - \$ Volume





# Pemberton Totals - Transactions





#### \$ Average - Quarterly



Please note this chart does not indicate property value trends, only the average price of properties that actually sold for that quarter.







Sales - # of Transactions
Quarterly