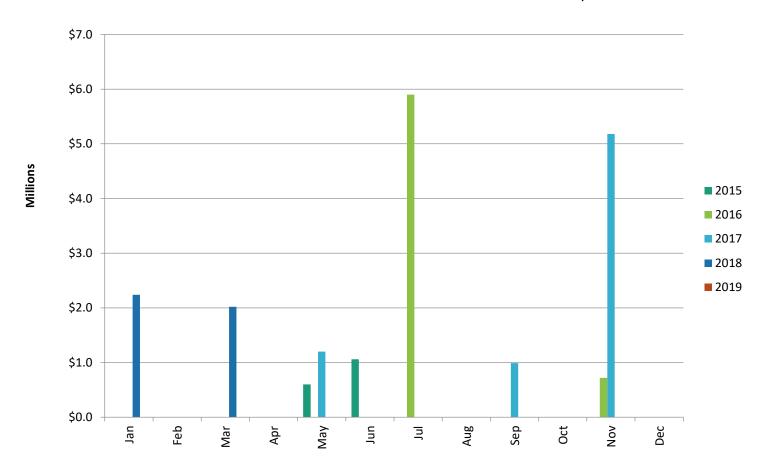

# Pemberton Chalets - \$ Volume





# Pemberton Chalets - Transactions





# Pemberton Condos - \$ Volume





#### Pemberton Condos - Transactions





### Pemberton Mobile Homes - \$ Volume





#### Pemberton Mobile Homes - Transactions





#### Pemberton Townhomes - Transactions





#### Pemberton Vacant Land - \$ Volume





# Pemberton Vacant Land - Transactions





### Pemberton Totals - \$ Volume





# Pemberton Totals - Transactions





#### \$ Average - Quarterly



Please note this chart does not indicate property value trends, only the average price of properties that actually sold for that quarter.







Sales - # of Transactions
Quarterly