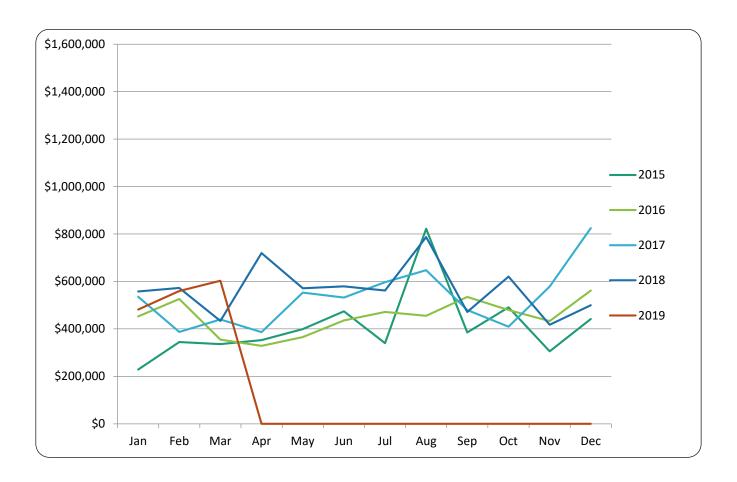

#### \$ Average - Quarterly

Please note this chart does not indicate property value trends, only the average price of properties that actually sold for that quarter.

Sales - # of Transactions
Quarterly