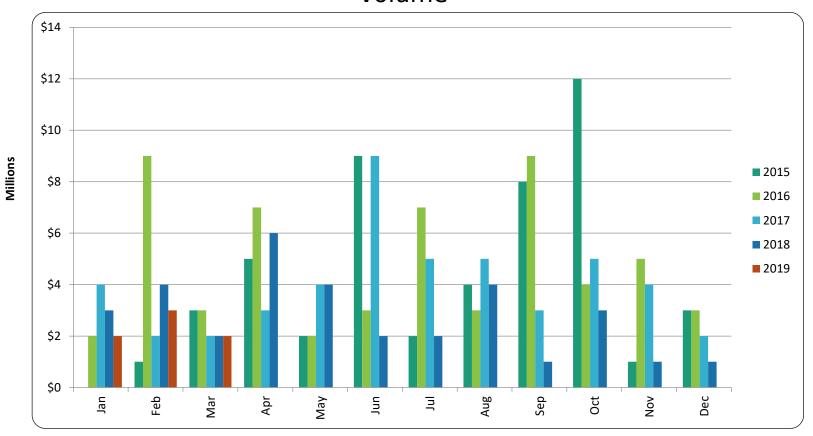

# Pemberton Chalets - \$ Volume





# Pemberton Chalets - Transactions





# Pemberton Condos - \$ Volume





#### Pemberton Condos - Transactions





### Pemberton Mobile Homes - \$ Volume





#### Pemberton Mobile Homes - Transactions





#### Pemberton Townhomes - Transactions





#### Pemberton Vacant Land - \$ Volume





# Pemberton Vacant Land - Transactions





### Pemberton Totals - \$ Volume





# Pemberton Totals - Transactions





#### \$ Average - Quarterly



Please note this chart does not indicate property value trends, only the average price of properties that actually sold for that quarter.







Sales - # of Transactions
Quarterly