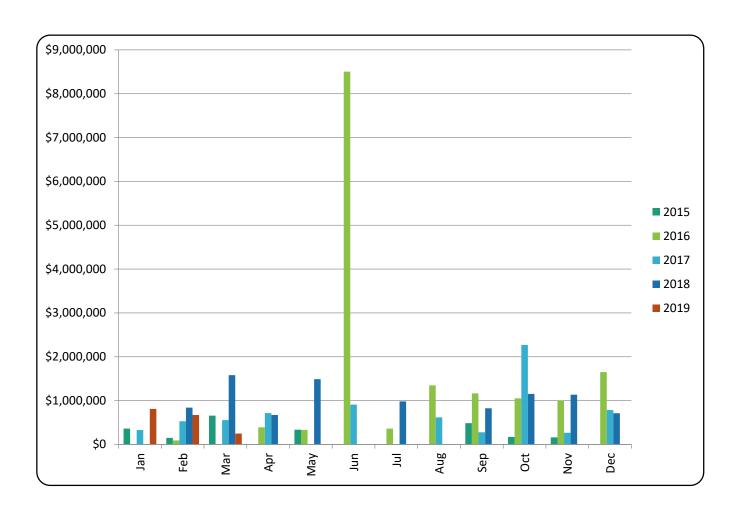

# Pemberton Chalets - \$ Volume





# Pemberton Chalets - Transactions





# Pemberton Condos - \$ Volume





#### Pemberton Condos - Transactions





### Pemberton Mobile Homes - \$ Volume





#### Pemberton Mobile Homes - Transactions





#### Pemberton Townhomes - Transactions





#### Pemberton Vacant Land - \$ Volume





# Pemberton Vacant Land - Transactions





### Pemberton Totals - \$ Volume





# Pemberton Totals - Transactions





#### \$ Average - Quarterly



Please note this chart does not indicate property value trends, only the average price of properties that actually sold for that quarter.







Sales - # of Transactions
Quarterly