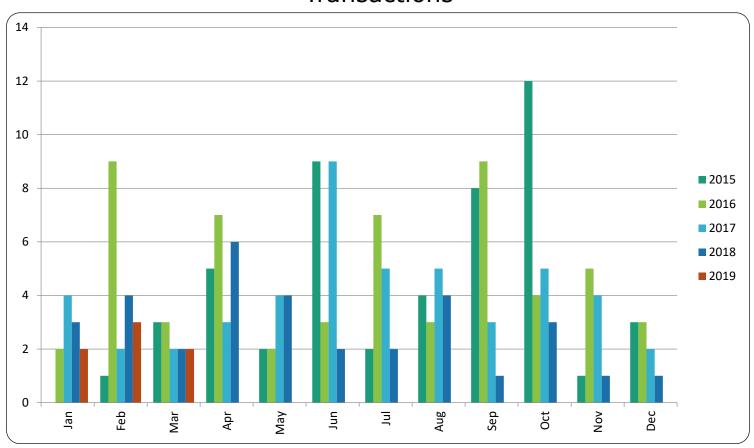

# Pemberton Chalets - \$ Volume





# Pemberton Chalets - Transactions





# Pemberton Condos - \$ Volume





#### Pemberton Condos - Transactions





### Pemberton Mobile Homes - \$ Volume





#### Pemberton Mobile Homes - Transactions





#### Pemberton Townhomes - Transactions





#### Pemberton Vacant Land - \$ Volume





# Pemberton Vacant Land - Transactions





### Pemberton Totals - \$ Volume





# Pemberton Totals - Transactions





#### \$ Average - Quarterly



Please note this chart does not indicate property value trends, only the average price of properties that actually sold for that quarter.







Sales - # of Transactions
Quarterly