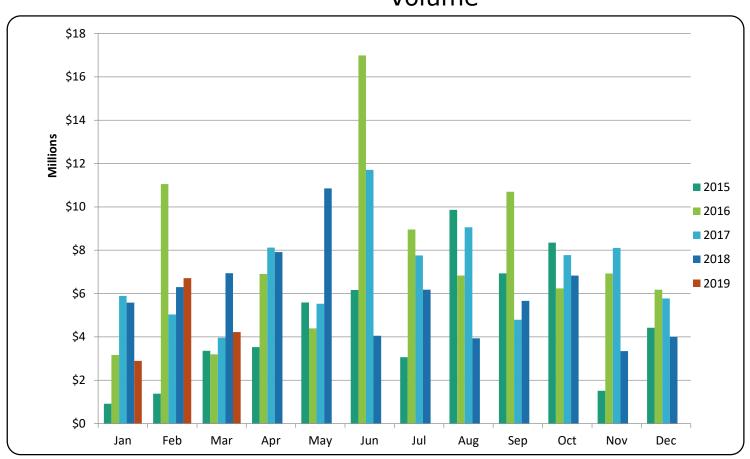

# Pemberton Chalets - \$ Volume





# Pemberton Chalets - Transactions





# Pemberton Condos - \$ Volume





#### Pemberton Condos - Transactions





### Pemberton Mobile Homes - \$ Volume





#### Pemberton Mobile Homes - Transactions





#### Pemberton Townhomes - Transactions





#### Pemberton Vacant Land - \$ Volume





# Pemberton Vacant Land - Transactions





### Pemberton Totals - \$ Volume





# Pemberton Totals - Transactions





#### \$ Average - Quarterly



Please note this chart does not indicate property value trends, only the average price of properties that actually sold for that quarter.







Sales - # of Transactions
Quarterly