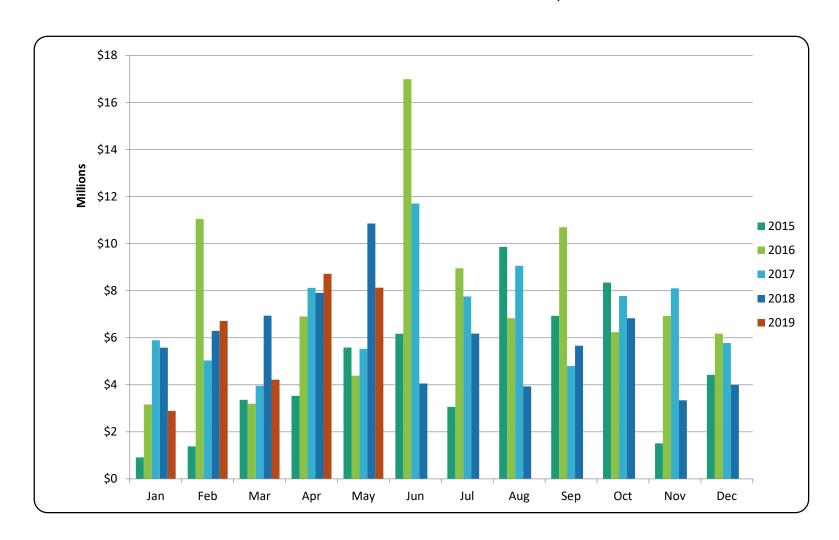

# Pemberton Chalets - \$ Volume





## Pemberton Chalets - Transactions





## Pemberton Condos - \$ Volume





# Pemberton Condos - Transactions





### Pemberton Mobile Homes - \$ Volume





#### Pemberton Mobile Homes - Transactions





### Pemberton Townhomes - \$ Volume





#### Pemberton Townhomes - Transactions





#### Pemberton Vacant Land - \$ Volume





#### Pemberton Vacant Land - Transactions





### Pemberton Totals - \$ Volume





### Pemberton Totals - Transactions





### \$ Average - Quarterly



Please note this chart does not indicate property value trends, only the average price of properties that actually sold for that quarter.







Sales - # of Transactions
Quarterly