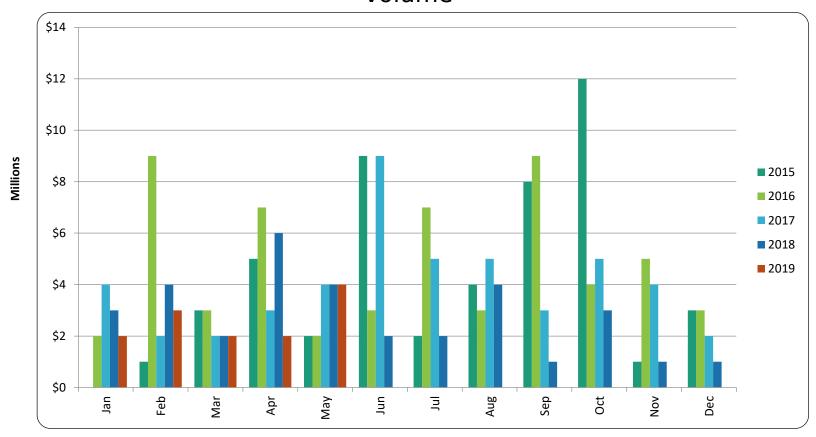

# Pemberton Chalets - \$ Volume





## Pemberton Chalets - Transactions





## Pemberton Condos - \$ Volume





# Pemberton Condos - Transactions





### Pemberton Mobile Homes - \$ Volume





#### Pemberton Mobile Homes - Transactions





### Pemberton Townhomes - \$ Volume





#### Pemberton Townhomes - Transactions





#### Pemberton Vacant Land - \$ Volume





#### Pemberton Vacant Land - Transactions





### Pemberton Totals - \$ Volume





### Pemberton Totals - Transactions





### \$ Average - Quarterly



Please note this chart does not indicate property value trends, only the average price of properties that actually sold for that quarter.







Sales - # of Transactions
Quarterly