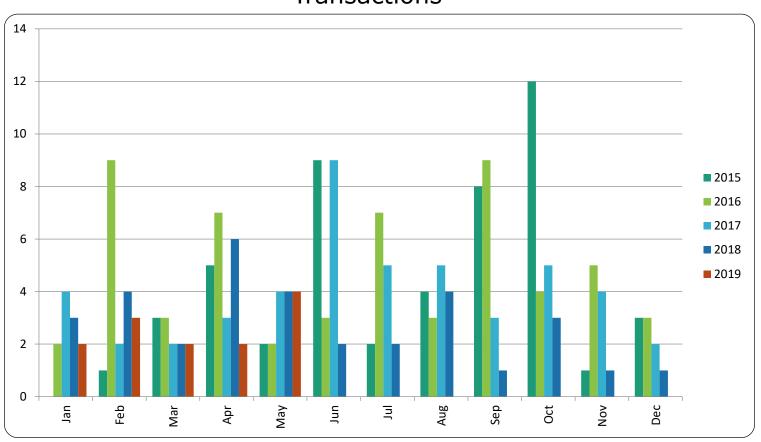

# Pemberton Chalets - \$ Volume





## Pemberton Chalets - Transactions





## Pemberton Condos - \$ Volume





# Pemberton Condos - Transactions





### Pemberton Mobile Homes - \$ Volume





#### Pemberton Mobile Homes - Transactions





### Pemberton Townhomes - \$ Volume





#### Pemberton Townhomes - Transactions





#### Pemberton Vacant Land - \$ Volume





#### Pemberton Vacant Land - Transactions





### Pemberton Totals - \$ Volume





### Pemberton Totals - Transactions





### \$ Average - Quarterly



Please note this chart does not indicate property value trends, only the average price of properties that actually sold for that quarter.







Sales - # of Transactions
Quarterly