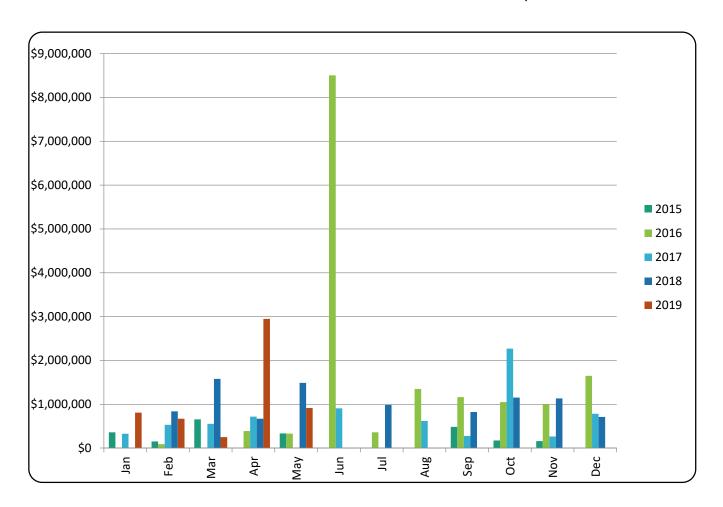

# Pemberton Chalets - \$ Volume





## Pemberton Chalets - Transactions





## Pemberton Condos - \$ Volume





# Pemberton Condos - Transactions





### Pemberton Mobile Homes - \$ Volume





#### Pemberton Mobile Homes - Transactions





### Pemberton Townhomes - \$ Volume





#### Pemberton Townhomes - Transactions





#### Pemberton Vacant Land - \$ Volume





#### Pemberton Vacant Land - Transactions





### Pemberton Totals - \$ Volume





### Pemberton Totals - Transactions





### \$ Average - Quarterly



Please note this chart does not indicate property value trends, only the average price of properties that actually sold for that quarter.







Sales - # of Transactions
Quarterly