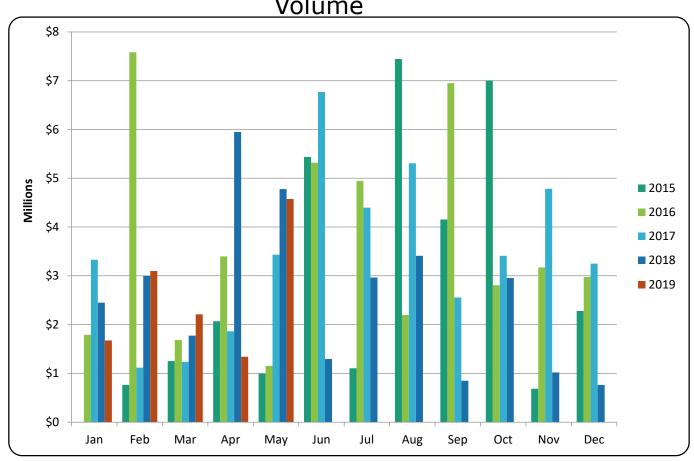

# Pemberton Chalets - \$ Volume





## Pemberton Chalets - Transactions





## Pemberton Condos - \$ Volume





# Pemberton Condos - Transactions





### Pemberton Mobile Homes - \$ Volume





#### Pemberton Mobile Homes - Transactions





### Pemberton Townhomes - \$ Volume





#### Pemberton Townhomes - Transactions





#### Pemberton Vacant Land - \$ Volume





#### Pemberton Vacant Land - Transactions





### Pemberton Totals - \$ Volume





### Pemberton Totals - Transactions





### \$ Average - Quarterly



Please note this chart does not indicate property value trends, only the average price of properties that actually sold for that quarter.







Sales - # of Transactions
Quarterly