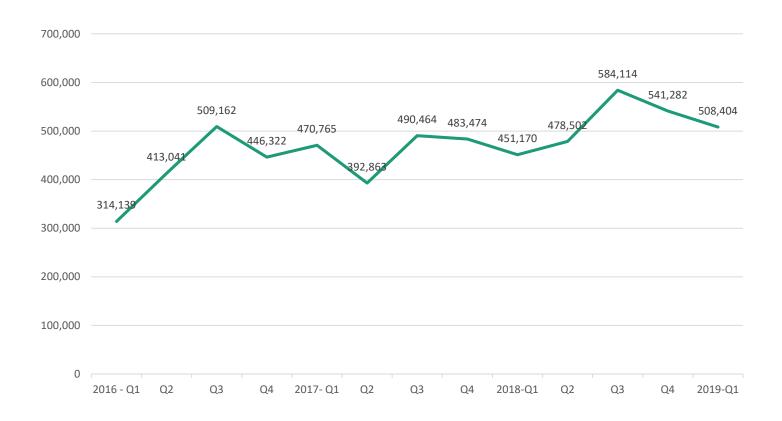

### \$ Average - Quarterly

Please note this chart does not indicate property value trends, only the average price of properties that actually sold for that quarter.

Sales - # of Transactions
Quarterly