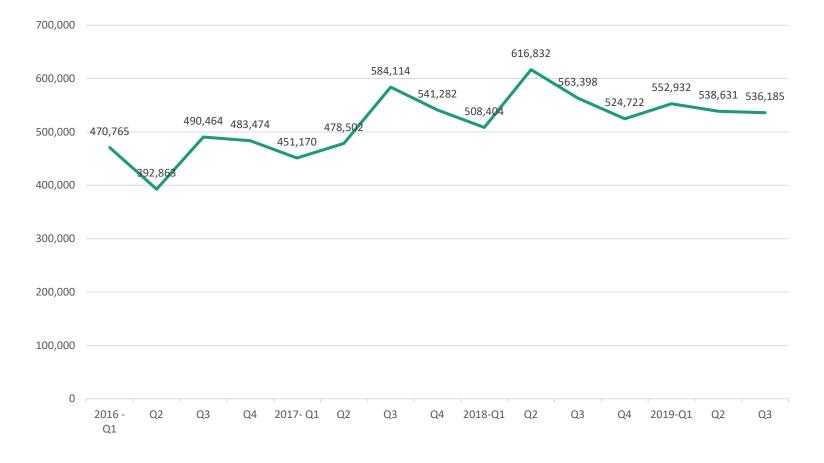

#### \$ Average - Quarterly

Please note this chart does not indicate property value trends, only the average price of properties that actually sold for that quarter.

All sales information is derived from the Whistler Listing Service and is believed correct. E&OE