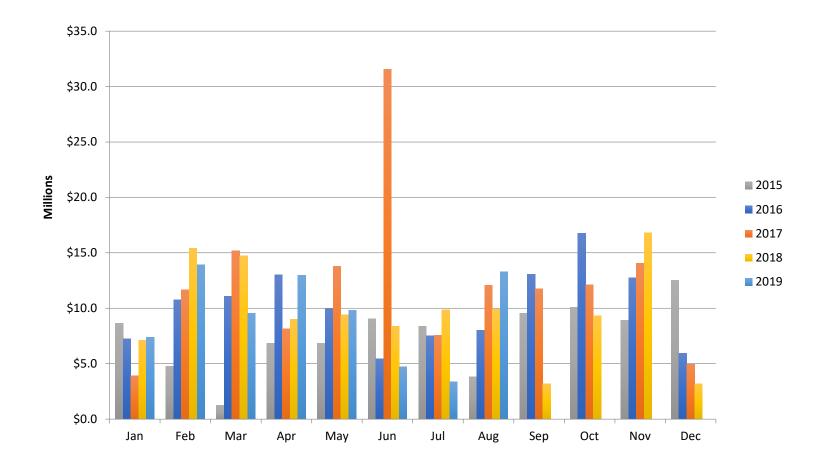

## Whistler Condos: All Types – \$ Volume

#### All sales information is derived from the Whistler Listing Service and is believed correct. E&OE