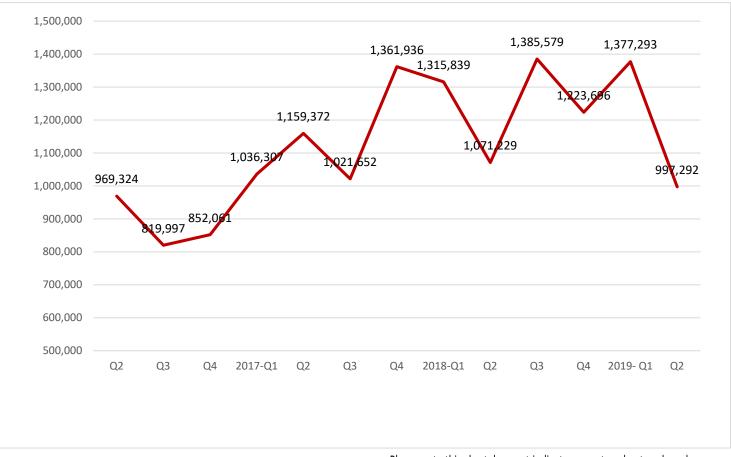

# **Average Sale Price by Quarter**

Please note this chart does not indicate property value trends, only the average price of properties that actually sold for that quarter.