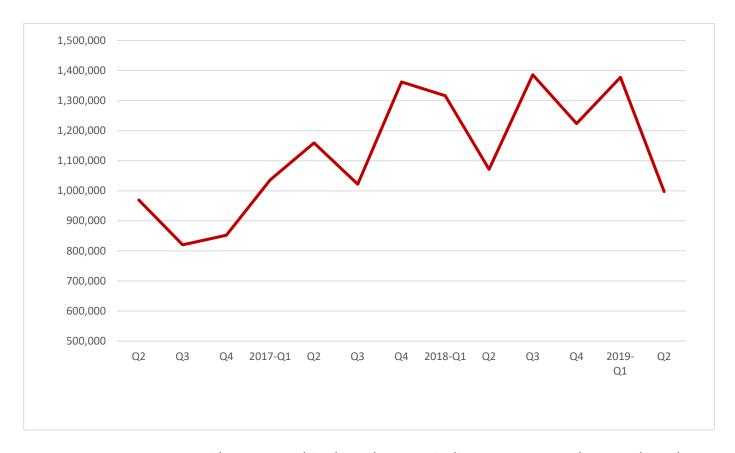

#### **Average Sale Price by Quarter**

Please note this chart does not indicate property value trends, only the average price of properties that actually sold for that quarter.

Sales - \$ Volume Quarterly