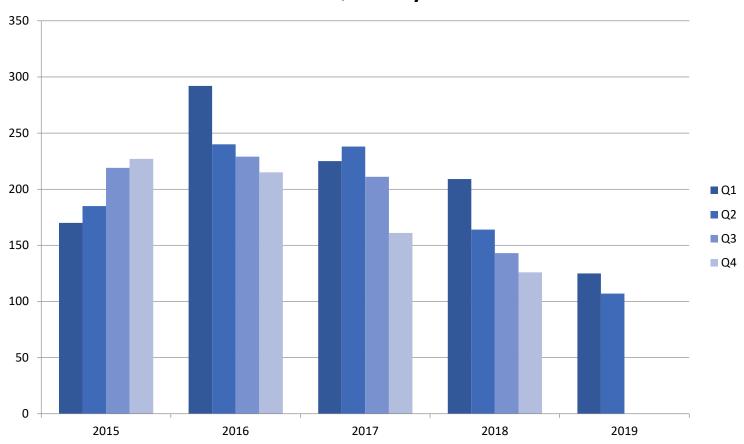

#### **Average Sale Price by Quarter**

Please note this chart does not indicate property value trends, only the average price of properties that actually sold for that quarter.

Sales - \$ Volume Quarterly