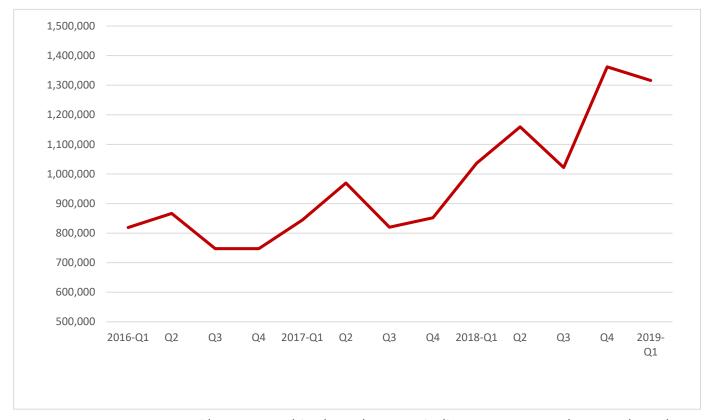

## **Average Sale Price by Quarter**

Please note this chart does not indicate property value trends, only the average price of properties that actually sold for that quarter.

Sales - \$ Volume Quarterly