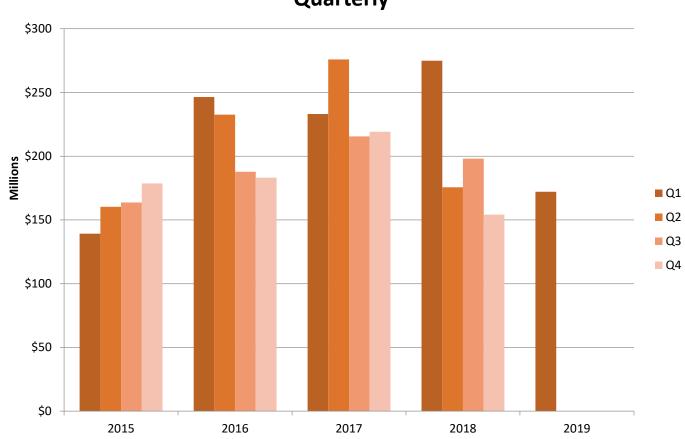

## **Average Sale Price by Quarter**

Please note this chart does not indicate property value trends, only the average price of properties that actually sold for that quarter.

Sales - \$ Volume Quarterly