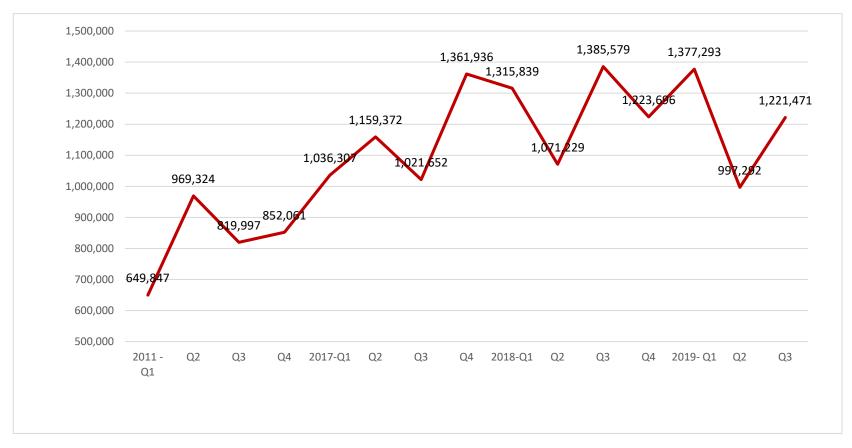

# **Average Sale Price by Quarter**

Please note this chart does not indicate property value trends, only the average price of properties that actually sold for that quarter.

Sales - \$ Volume Quarterly \$300 \$250 \$200 **■**Q1 \$150 Q2 Q3 **Q**4 \$100 \$50 \$0 2015 2016 2019 2017 2018