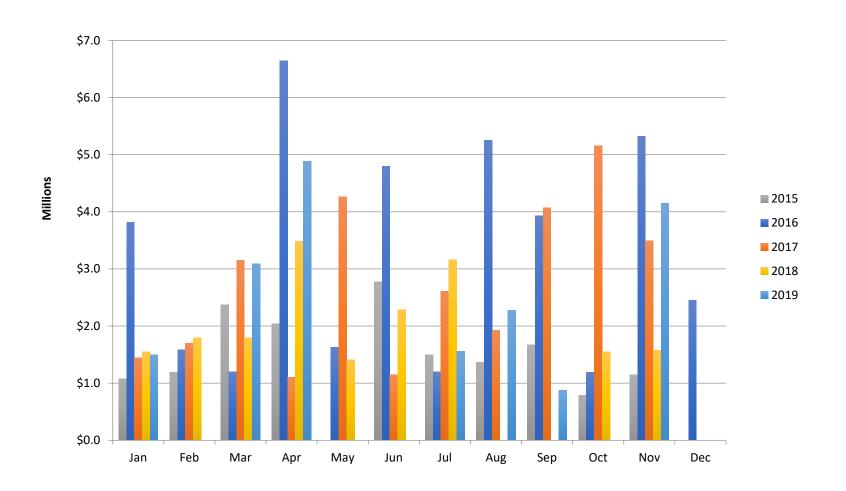

## Whistler Chalet Sales - Monthly \$





#### **Whistler Chalet Sales - Transactions**





# Whistler Condos: All Types - \$ Volume





# **Whistler Condos: All Types – # Transactions**





# Whistler Condos: Phase I and Unrestricted – Monthly \$





## **Whistler Condos: Phase I and Unrestricted** - Transactions





## Whistler Condos: Phase II - Monthly \$





#### Whistler Condos: Phase II - Transactions





# Whistler Duplex Sales - Monthly \$





# **Whistler Duplex Sales – Transactions**





# **Whistler Shared Owner Sales – Monthly \$**





# **SEA TO SKY** Whistler Shared Owner Sales – Transactions





# **Whistler Townhouse Sales – Monthly \$**





# **SEA TO SKY**REAL ESTATE Whistler Townhouse Sales – Transactions





# **Whistler Vacant Land Sales - Monthly \$**





#### **Whistler Vacant Land Sales – Transactions**





### **Whistler Total Sales – Monthly \$**





#### **Whistler Total Sales - Transactions**





# **Average Sale Price by Quarter**



Please note this chart does not indicate property value trends, only the average price of properties that actually sold for that quarter.



Sales - \$ Volume Quarterly \$300 \$250 \$200 **■**Q1 \$150 Q2 Q3 **Q**4 \$100 \$50 \$0 2015 2016 2019 2017 2018



## Sales