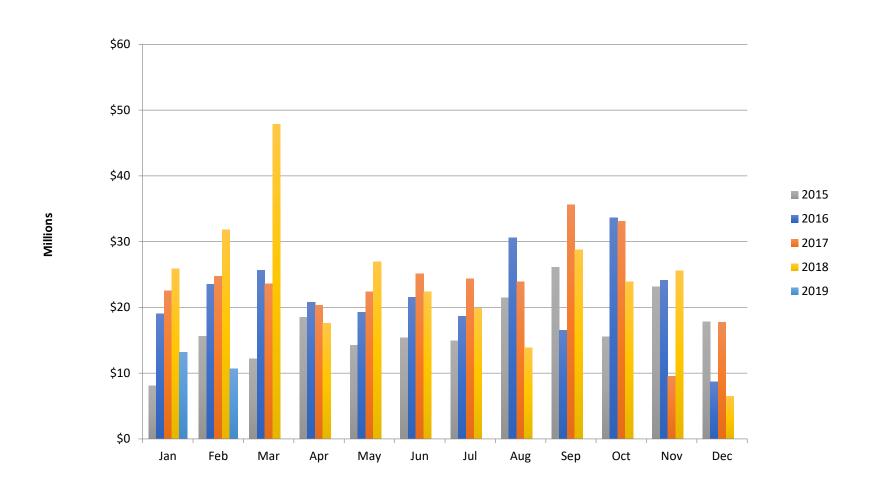

#### **Average Sale Price by Quarter**

Please note this chart does not indicate property value trends, only the average price of properties that actually sold for that quarter.

Sales - \$ Volume Quarterly