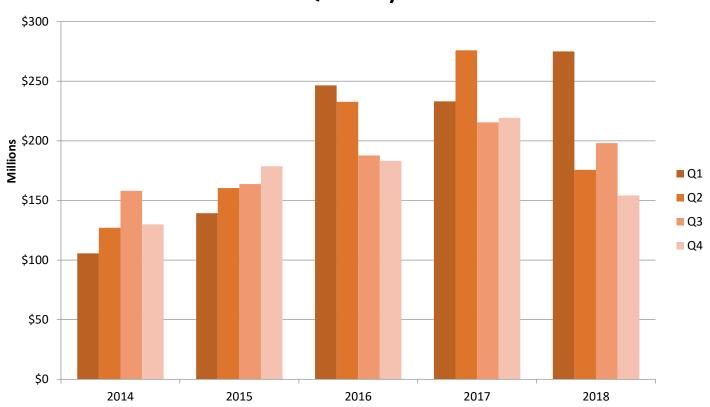

#### **Average Sale Price by Quarter**

Please note this chart does not indicate property value trends, only the average price of properties that actually sold for that quarter.

Sales - \$ Volume Quarterly