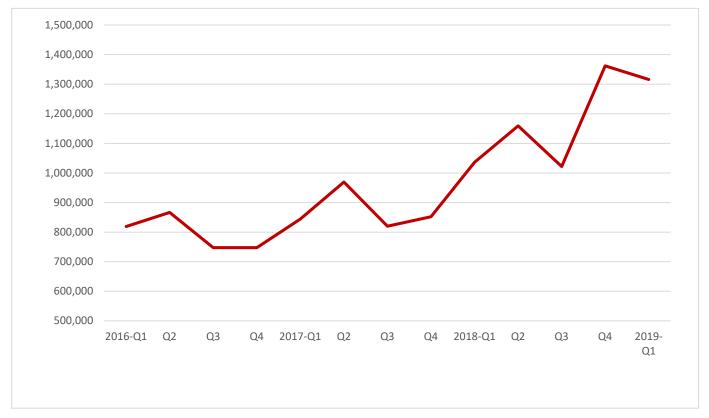

### **Average Sale Price by Quarter**

Please note this chart does not indicate property value trends, only the average price of properties that actually sold for that quarter.

Sales - \$ Volume Quarterly