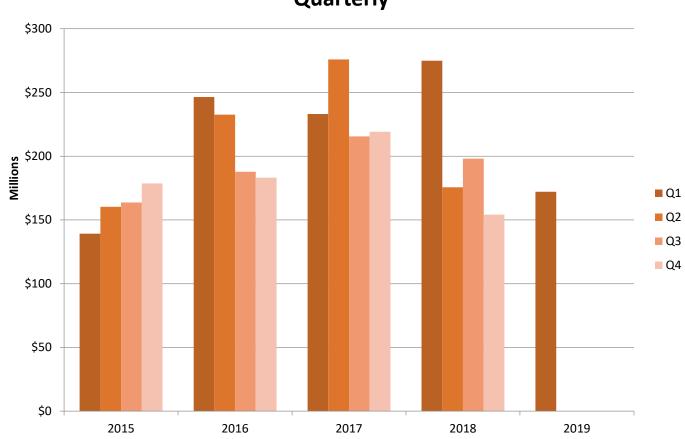

### **Average Sale Price by Quarter**

Please note this chart does not indicate property value trends, only the average price of properties that actually sold for that quarter.

Sales - \$ Volume Quarterly