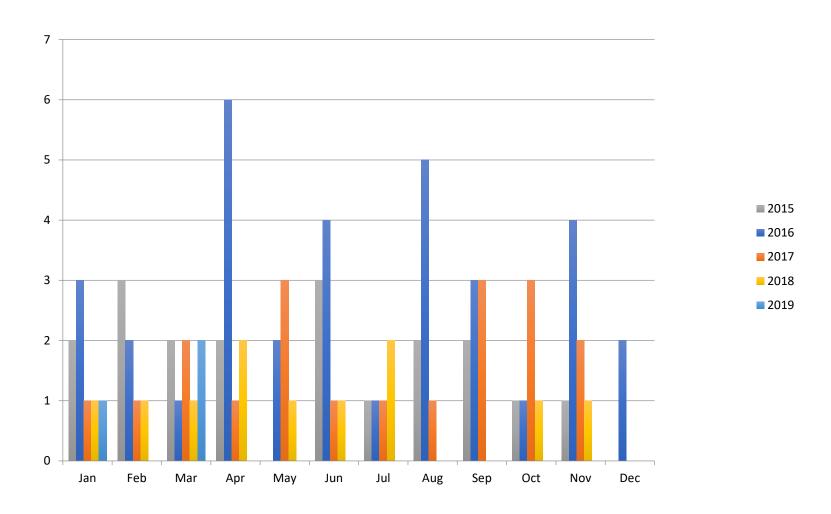

# Whistler Shared Owner Sales - Monthly \$

# **SEA TO SKY** Whistler Shared Owner Sales – Transactions